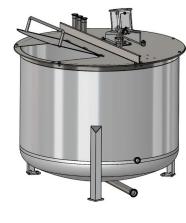

# **Stainless Milk Mixing Vats**

Our heavy duty mixing vats feature all stainless steel construction, industrial agitator/discharge pump motors and a variety of available options.

#### Features:

All stainless steel construction from heavy 10 and 12 gauge material.

Dome shaped bottom for quick, complete drainage and easy cleaning.

Heavy duty agitators and motors to ensure thorough mixing of powder or liquid concentrate.

Easy open stainless steel lid

Stainless inlet connections for hot and cold water, liquid concentrate, hospital milk, etc.

Heavy duty stainless steel legs and leveling feet

Discharge pump, motor and hose

### Available Options include:

All stainless steel water tight control box, pre-wired from the factory

Scales with wash down rated digital read out and controls

Clean in place stainless spray ball

Bottle filling manifold

Easy access lid for adding powder

| Standard Sizes                     |
|------------------------------------|
| 150 Gallon (36″ Diam.)             |
| 190 Gallon (42″ Diam.)             |
| 240 Gallon (48" Diam.)             |
| 300 Gallon (54" Diam.)             |
| 380 Gallon (60" Diam.)             |
| 500 Gallon (72" Diam.)             |
| Larger vats available upon request |