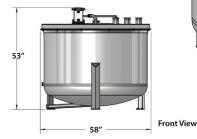

ge pump, motor and hose



### Available Options include:

All stainless steel water tight control box, pre-wired from the factory

Scales with wash down rated digital read out and controls

Clean in place stainless spray ball

Bottle filling manifold







Easy access lid for adding powder





| Standard Sizes                     |
|------------------------------------|
| 150 Gallon (36″ Diam.)             |
| 190 Gallon (42″ Diam.)             |
| 240 Gallon (48" Diam.)             |
| 300 Gallon (54" Diam.)             |
| 380 Gallon (60" Diam.)             |
| 500 Gallon (72" Diam.)             |
| Larger vats available upon request |



# **Stainless Milk Mixing Vats Specifications**

### 150 Gallon







240 Gallon

53″





**Front View** 52"







HATFIELD MANUFACTURING INC







500 Gallon



www.hatfieldmfg.com 1.800.359.8171

190 Gallon





**300 Gallon**