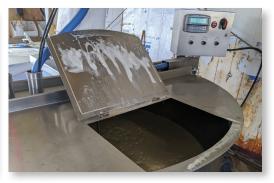

Easy open stainless steel lid

Stainless inlet connections for hot and cold water, liquid concentrate, hospital milk, etc.

Heavy duty stainless steel legs and leveling feet

Discharge pump, motor and hose

Easy access lid for adding powder

| Standard Sizes                     |
|------------------------------------|
| 150 Gallon (36″ Diam.)             |
| 190 Gallon (42″ Diam.)             |
| 240 Gallon (48" Diam.)             |
| 300 Gallon (54" Diam.)             |
| 380 Gallon (60" Diam.)             |
| 500 Gallon (72" Diam.)             |
| Larger vats available upon request |