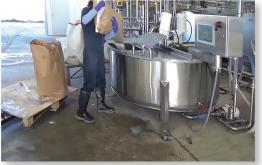

Easy access lid for adding powder

| Standard Sizes                     |
|------------------------------------|
| 150 Gallon (36″ Diam.)             |
| 190 Gallon (42″ Diam.)             |
| 240 Gallon (48" Diam.)             |
| 300 Gallon (54" Diam.)             |
| 380 Gallon (60" Diam.)             |
| 500 Gallon (72" Diam.)             |
| Larger vats available upon request |