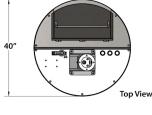

# **Stainless Milk Mixing Vats Specifications**

### 150 Gallon

240 Gallon

53″

**Front View** 52"

HATFIELD MANUFACTURING INC

500 Gallon

www.hatfieldmfg.com 1.800.359.8171

190 Gallon