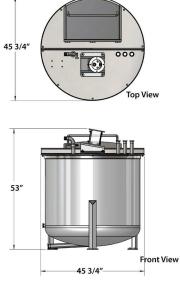

# **Stainless Milk Mixing Vats Specifications**

### 150 Gallon

240 Gallon

53″

**Front View** 52"

HATFIELD MANUFACTURING INC

500 Gallon

www.hatfieldmfg.com 1.800.359.8171

190 Gallon