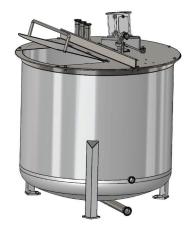

# **Stainless Milk Mixing Vats**

Our heavy duty mixing vats feature all stainless steel construction, industrial agitator/discharge pump motors and a variety of available options.

#### Features:

All stainless steel construction from heavy 10 and 12 gauge material.

Dome shaped bottom for quick, complete drainage and easy cleaning.

Heavy duty agitators and motors to ensure thorough mixing of powder or liquid concentrate.

Easy open stainless steel lid

Stainless inlet connections for hot and cold water, liquid concentrate, hospital milk, etc.

Heavy duty stainless steel legs and leveling feet

Discharge pump, motor and hose