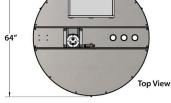

el legs and leveling feet

Discharge pump, motor and hose



### Available Options include:

All stainless steel water tight control box, pre-wired from the factory

Scales with wash down rated digital read out and controls

Clean in place stainless spray ball

Bottle filling manifold







Easy access lid for adding powder





| Standard Sizes                     |
|------------------------------------|
| 150 Gallon (36″ Diam.)             |
| 190 Gallon (42″ Diam.)             |
| 240 Gallon (48" Diam.)             |
| 300 Gallon (54" Diam.)             |
| 380 Gallon (60" Diam.)             |
| 500 Gallon (72" Diam.)             |
| Larger vats available upon request |



# **Stainless Milk Mixing Vats Specifications**

### 150 Gallon







240 Gallon

53″





**Front View** 52"







HATFIELD MANUFACTURING INC







500 Gallon



www.hatfieldmfg.com 1.800.359.8171

190 Gallon





**300 Gallon**