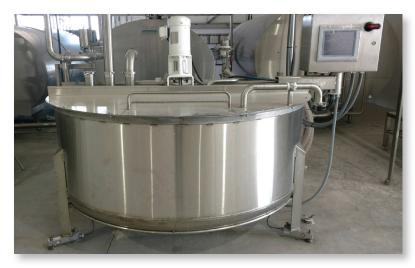

# **Stainless Milk Mixing Vats**

Our heavy duty mixing vats feature all stainless steel construction, industrial agitator/discharge pump motors and a variety of available options.

#### Features:

All stainless steel construction from heavy 10 and 12 gauge material.

Dome shaped bottom for quick, complete drainage and easy cleaning.

Heavy duty agitators and motors to ensure thorough mixing of powder or liquid concentrate.

Easy open stainless steel lid

Stainless inlet connections for hot and cold water, liquid concentrate, hospital milk, etc.

Heavy duty stainless steel legs and leveling feet

Discharge pump, motor and hose

### Available Options include:

All stainless steel water tight control box, pre-wired from the factory

Scales with wash down rated digital read out and controls

Clean in place stainless spray ball

Bottle filling manifold