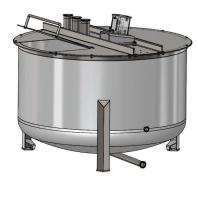

#### Features:

All stainless steel construction from heavy 10 and 12 gauge material.

Dome shaped bottom for quick, complete drainage and easy cleaning.

Heavy duty agitators and motors to ensure thorough mixing of powder or liquid concentrate.

Easy open stainless steel lid

Stainless inlet connections for hot and cold water, liquid concentrate, hospital milk, etc.

Heavy duty stainless steel legs and leveling feet

Discharge pump, motor and hose