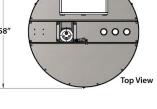

Easy open stainless steel lid

Stainless inlet connections for hot and cold water, liquid concentrate, hospital milk, etc.

Heavy duty stainless steel legs and leveling feet

Discharge pump, motor and hose

Easy access lid for adding powder

| Standard Sizes                     |
|------------------------------------|
| 150 Gallon (36″ Diam.)             |
| 190 Gallon (42″ Diam.)             |
| 240 Gallon (48" Diam.)             |
| 300 Gallon (54" Diam.)             |
| 380 Gallon (60" Diam.)             |
| 500 Gallon (72" Diam.)             |
| Larger vats available upon request |