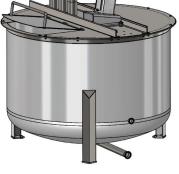

#### Features:

All stainless steel construction from heavy 10 and 12 gauge material.

Dome shaped bottom for quick, complete drainage and easy cleaning.

Heavy duty agitators and motors to ensure thorough mixing of powder or liquid concentrate.

Easy open stainless steel lid

Stainless inlet connections for hot and cold water, liquid concentrate, hospital milk, etc.

Heavy duty stainless steel legs and leveling feet

Discharge pump, motor and hose