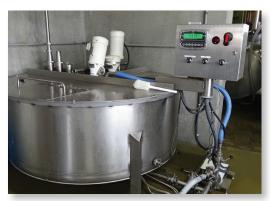

Easy open stainless steel lid

Stainless inlet connections for hot and cold water, liquid concentrate, hospital milk, etc.

Heavy duty stainless steel legs and leveling feet

Discharge pump, motor and hose

### Available Options include:

All stainless steel water tight control box, pre-wired from the factory

Scales with wash down rated digital read out and controls

Clean in place stainless spray ball

Bottle filling manifold