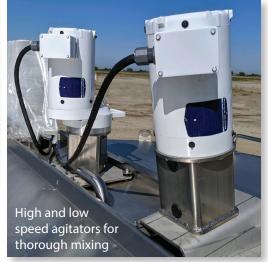

#### Features:

All stainless steel construction from heavy 10 and 12 gauge material.

Dome shaped bottom for quick, complete drainage and easy cleaning.

Heavy duty agitators and motors to ensure thorough mixing of powder or liquid concentrate.