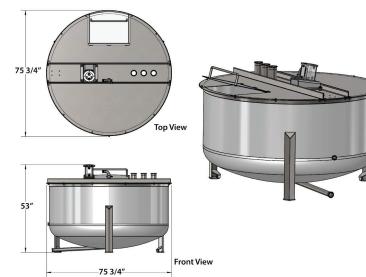

nd hose



### Available Options include:

All stainless steel water tight control box, pre-wired from the factory

Scales with wash down rated digital read out and controls

Clean in place stainless spray ball

Bottle filling manifold







Easy access lid for adding powder





| Standard Sizes                     |
|------------------------------------|
| 150 Gallon (36″ Diam.)             |
| 190 Gallon (42″ Diam.)             |
| 240 Gallon (48" Diam.)             |
| 300 Gallon (54" Diam.)             |
| 380 Gallon (60" Diam.)             |
| 500 Gallon (72" Diam.)             |
| Larger vats available upon request |



# **Stainless Milk Mixing Vats Specifications**

### 150 Gallon







240 Gallon

53″





**Front View** 52"







HATFIELD MANUFACTURING INC







500 Gallon



www.hatfieldmfg.com 1.800.359.8171

190 Gallon





**300 Gallon**