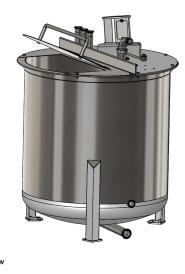

# **Stainless Milk Mixing Vats**

Our heavy duty mixing vats feature all stainless steel construction, industrial agitator/discharge pump motors and a variety of available options.

#### Features:

All stainless steel construction from heavy 10 and 12 gauge material.

Dome shaped bottom for quick, complete drainage and easy cleaning.

Heavy duty agitators and motors to ensure thorough mixing of powder or liquid concentrate.

Easy open stainless steel lid

Stainless inlet connections for hot and cold water, liquid concentrate, hospital milk, etc.

Heavy duty stainless steel legs and leveling feet

Discharge pump, motor and hose

### Available Options include:

All stainless steel water tight control box, pre-wired from the factory

Scales with wash down rated digital read out and controls

Clean in place stainless spray ball

Bottle filling manifold

Easy access lid for adding powder

| Standard Sizes                     |
|------------------------------------|
| 150 Gallon (36″ Diam.)             |
| 190 Gallon (42″ Diam.)             |
| 240 Gallon (48" Diam.)             |
| 300 Gallon (54" Diam.)             |
| 380 Gallon (60" Diam.)             |
| 500 Gallon (72" Diam.)             |
| Larger vats available upon request |