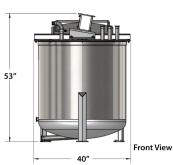

# **Stainless Milk Mixing Vats Specifications**

### 150 Gallon

240 Gallon

53″

**Front View** 52"

HATFIELD MANUFACTURING INC

500 Gallon

www.hatfieldmfg.com 1.800.359.8171

190 Gallon