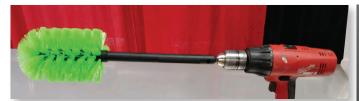

## **Calf Bottles & Accessories**

**Tired of bottles that collapse? Try Ours!** 

HMI 2 QT, 3 QT and 4 QT Bottles. The heaviest in the industry

Red, Green and Blue Caps

Merrick Nipples

Heavy duty bottle brushes with drill adapters. White-stiff bristles, Green-soft bristles. 18" long.