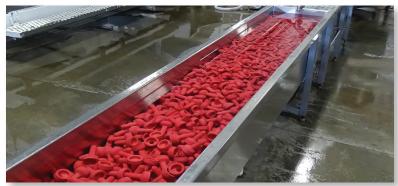

## **Cleaning Equipment & Accessories**

Stainless Steel Nipple Wash Basin with power agitation system available in: 48, 72, 96, 120 and 144" lengths by 24" widths

Stainless Steel Rinse Sinks available in: 30, 96, 120 and 144" lengths by 24" widths