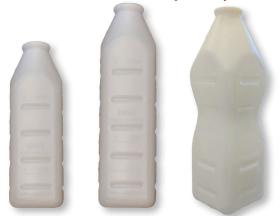

## **Calf Bottles & Accessories**

**Tired of bottles that collapse? Try Ours!** 

HMI 2 QT, 3 QT and 4 QT Bottles. The heaviest in the industry

Red, Green and Blue Caps

Merrick Nipples

Heavy duty bottle brushes with drill adapters. White-stiff bristles, Green-soft bristles. 18" long.