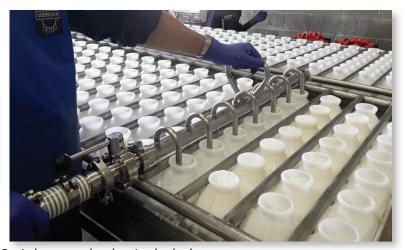

## **Bottle Filling Manifolds**

Innovative design ensures even bottle filling when used with properly sized pump

Available for any size trailer. Stainless steel valve included.