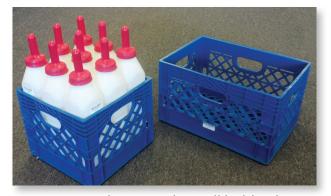

Bottle Crates that will hold either 9 or 12 bottles. Also great for transporting and storing nipples.