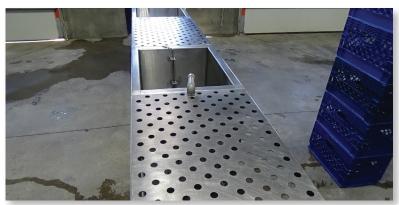

Stainless Steel Drain Tables available in: 36 and 48" lengths by 24" widths

Bottle Crates that will hold either 9 or 12 bottles. Also great for transporting and storing nipples.