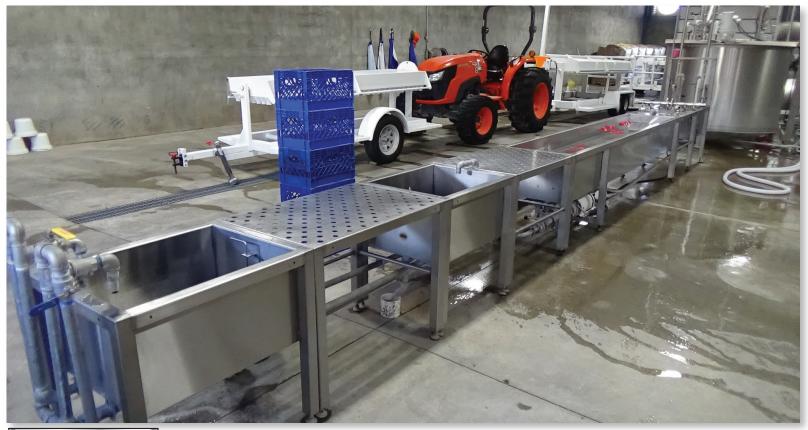

## **Cleaning Equipment & Accessories**

Stainless Steel Nipple Wash Basin with power agitation system available in: 48, 72, 96, 120 and 144" lengths by 24" widths

Stainless Steel Rinse Sinks available in: 30, 96, 120 and 144" lengths by 24" widths

Stainless Steel Drain Tables available in: 36 and 48" lengths by 24" widths