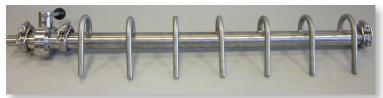

## **Bottle Filling Manifolds**

Innovative design ensures even bottle filling when used with properly sized pump

Available for any size trailer. Stainless steel valve included.