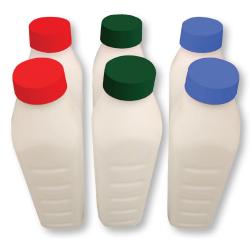

## **Calf Bottles & Accessories**

**Tired of bottles that collapse? Try Ours!** 

HMI 2 QT, 3 QT and 4 QT Bottles. The heaviest in the industry

Red, Green and Blue Caps

Merrick Nipples

Heavy duty bottle brushes with drill adapters. White-stiff bristles, Green-soft bristles. 18" long.