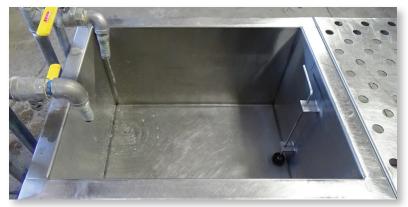

## **Cleaning Equipment & Accessories**

Stainless Steel Nipple Wash Basin with power agitation system available in: 48, 72, 96, 120 and 144" lengths by 24" widths

Stainless Steel Rinse Sinks available in: 30, 96, 120 and 144" lengths by 24" widths